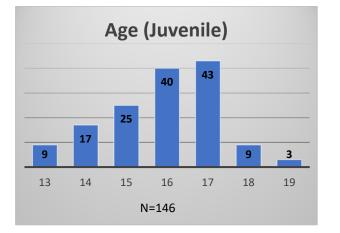

## Daily Data Dashboard – May 12, 2023 Demographics for JTDC Population Friday Morning Midnight Count

Total # of probation Involved youth<sup>1</sup>: 1,203

 <sup>&</sup>lt;sup>1</sup> Probation Active: Any youth who is pending sentencing with an active social history, has been formally placed on probation or supervision with Cook County Juvenile Probation on the date of the report.
\*Age, Gender and Race for Criminal Court population (N=1) is not represented in this report.
Data sources: cFive Supervisor – Probation Population and RMIS – JTDC Population