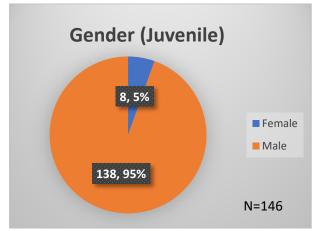

## Daily Data Dashboard – May 12, 2023 Demographics for JTDC Population Friday Morning Midnight Count

Total # of probation Involved youth<sup>1</sup>: 1,203

 <sup>&</sup>lt;sup>1</sup> Probation Active: Any youth who is pending sentencing with an active social history, has been formally placed on probation or supervision with Cook County Juvenile Probation on the date of the report.
\*Age, Gender and Race for Criminal Court population (N=1) is not represented in this report.
Data sources: cFive Supervisor – Probation Population and RMIS – JTDC Population