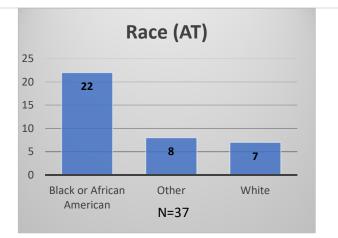

## Daily Data Dashboard – May 12, 2023 Demographics for JTDC Population Friday Morning Midnight Count

Total # of probation Involved youth<sup>1</sup>: 1,203











 <sup>&</sup>lt;sup>1</sup> Probation Active: Any youth who is pending sentencing with an active social history, has been formally placed on probation or supervision with Cook County Juvenile Probation on the date of the report.
\*Age, Gender and Race for Criminal Court population (N=1) is not represented in this report.
Data sources: cFive Supervisor – Probation Population and RMIS – JTDC Population

Daily Data Dashboard – May 12, 2023 Demographics for JTDC Population Friday Morning Midnight Count