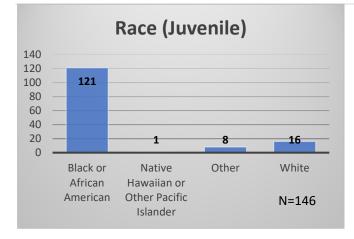

## Daily Data Dashboard – May 12, 2023 Demographics for JTDC Population Friday Morning Midnight Count

Total # of probation Involved youth<sup>1</sup>: 1,203











 <sup>&</sup>lt;sup>1</sup> Probation Active: Any youth who is pending sentencing with an active social history, has been formally placed on probation or supervision with Cook County Juvenile Probation on the date of the report.
\*Age, Gender and Race for Criminal Court population (N=1) is not represented in this report.
Data sources: cFive Supervisor – Probation Population and RMIS – JTDC Population

Daily Data Dashboard – May 12, 2023 Demographics for JTDC Population Friday Morning Midnight Count