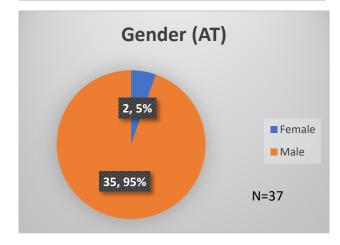

## Daily Data Dashboard – May 12, 2023 Demographics for JTDC Population Friday Morning Midnight Count

Total # of probation Involved youth<sup>1</sup>: 1,203











 <sup>&</sup>lt;sup>1</sup> Probation Active: Any youth who is pending sentencing with an active social history, has been formally placed on probation or supervision with Cook County Juvenile Probation on the date of the report.
\*Age, Gender and Race for Criminal Court population (N=1) is not represented in this report.
Data sources: cFive Supervisor – Probation Population and RMIS – JTDC Population

Daily Data Dashboard – May 12, 2023 Demographics for JTDC Population Friday Morning Midnight Count