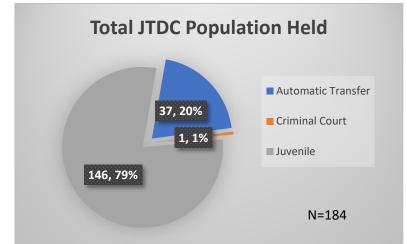

## Daily Data Dashboard – May 12, 2023 Demographics for JTDC Population Friday Morning Midnight Count

Total # of probation Involved youth<sup>1</sup>: 1,203

 <sup>&</sup>lt;sup>1</sup> Probation Active: Any youth who is pending sentencing with an active social history, has been formally placed on probation or supervision with Cook County Juvenile Probation on the date of the report.
\*Age, Gender and Race for Criminal Court population (N=1) is not represented in this report.
Data sources: cFive Supervisor – Probation Population and RMIS – JTDC Population