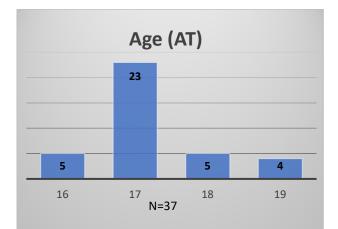

## Daily Data Dashboard – May 12, 2023 Demographics for JTDC Population Friday Morning Midnight Count

Total # of probation Involved youth<sup>1</sup>: 1,203

 <sup>&</sup>lt;sup>1</sup> Probation Active: Any youth who is pending sentencing with an active social history, has been formally placed on probation or supervision with Cook County Juvenile Probation on the date of the report.
\*Age, Gender and Race for Criminal Court population (N=1) is not represented in this report.
Data sources: cFive Supervisor – Probation Population and RMIS – JTDC Population